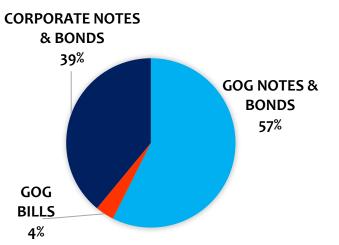

# **NUMBER OF TRADES**

| GOG-NOTES & BONDS       | 330 |
|-------------------------|-----|
| GOG-BILLS               | 526 |
| CORPORATE-NOTES & BONDS | 141 |
| GRAND TOTALS            | 997 |