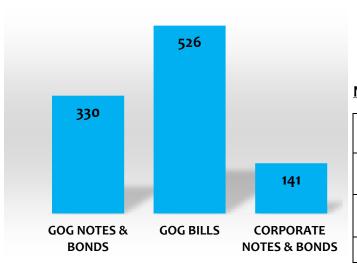

# **NUMBER OF TRADES**

| GOG-NOTES & BONDS       | 330 |
|-------------------------|-----|
| GOG-BILLS               | 526 |
| CORPORATE-NOTES & BONDS | 141 |
| GRAND TOTALS            | 997 |