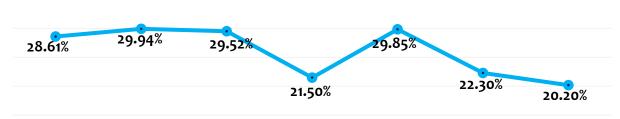

### TREASURIES YIELD CURVE

| 91-Dav | 182-Dav | 364-Day | 2-Year | ३-Year   | 5-Year   | 20-Year |
|--------|---------|---------|--------|----------|----------|---------|
| J. –J  | ,       | J-1J    |        | <i>j</i> | <i>j</i> |         |