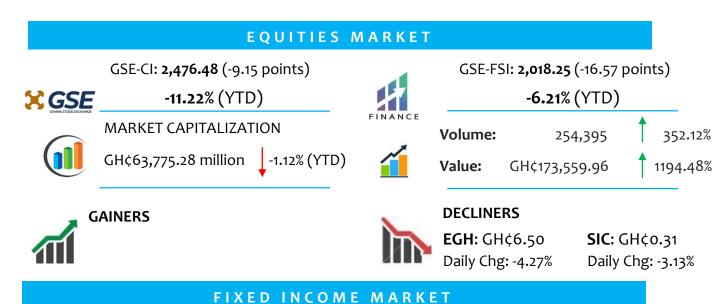

# **VOLUMES TRADED**

| GOG-NOTES & BONDS       | 346,007,753 |
|-------------------------|-------------|
| GOG-BILLS               | 21,579,537  |
| CORPORATE-NOTES & BONDS | 235,165,490 |
| GRAND TOTALS            | 602,752,780 |