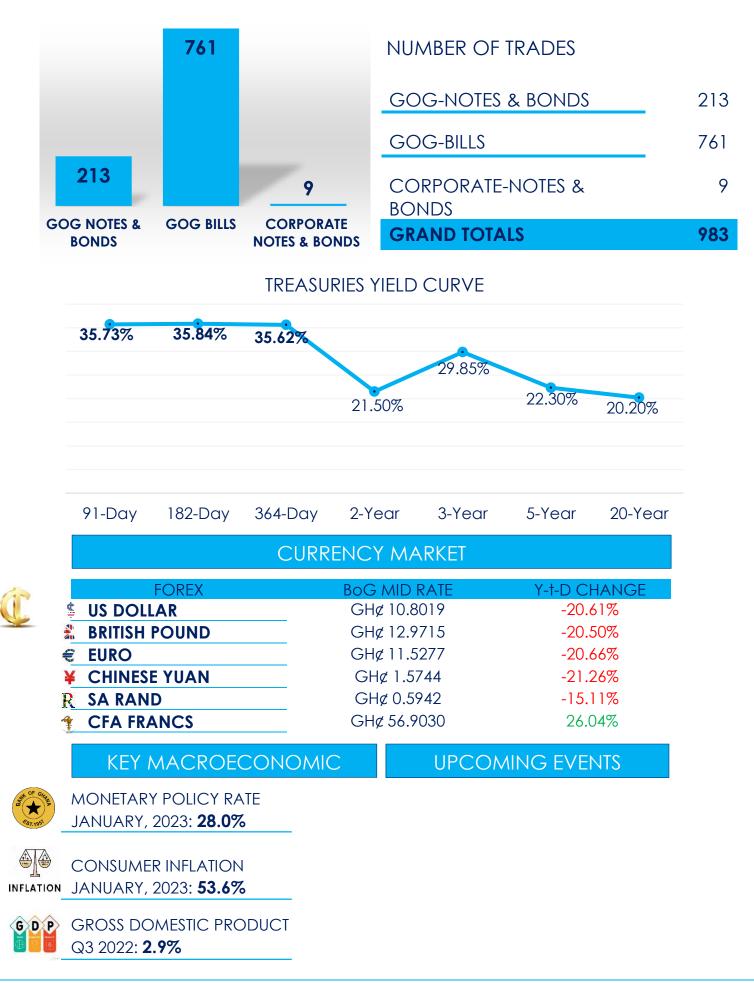

the DDEP. The Minister also noted that the government will honour coupon payments and maturing principals due the pensioners. (Citibusinessnews)
- Debt programme executed in a transparent, efficient manner Finance Minister: Finance Minister Ken Ofori-Atta, has said the execution of the Domestic Debt Exchange Programme (DDEP) was transparent, efficient, and expedited, while minimizing the impact on investors holding government bonds. The success of the DDEP was evident, with approximately 85% of eligible bondholders participating in the invitation to exchange. The Finance Minister expressed his gratitude to Ghanaians for their support and patience during the challenging economic times, and he thanked the overwhelming number of bondholders who participated in the program (Norvanreports)





**Disclaimer** - SIC Brokerage and its employees do not make any guarantee or other promise as to any results that may be obtained from using our content. No one should make any investment decision without first consulting his or her own Investment advisor and conducting his or her own research and due diligence. SIC Brokerage disclaims any and all liabilities in the event that any Information, commentary, analysis, opinions, advice and/or recommendations prove to be inaccurate, incomplete or unreliable, or result in any investment or other losses.