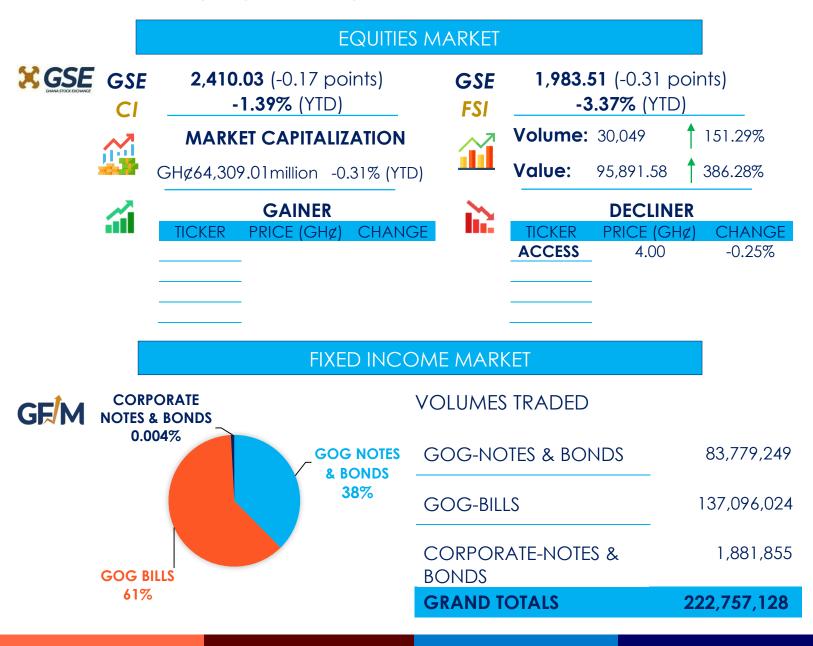

om the DDEP. The Minister also noted that the government will honour coupon payments and maturing principals due the pensioners. (Citibusinessnews)
- Debt programme executed in a transparent, efficient manner Finance Minister: Finance Minister Ken Ofori-Atta, has said the execution of the Domestic Debt Exchange Programme (DDEP) was transparent, efficient, and expedited, while minimizing the impact on investors holding government bonds. The success of the DDEP was evident, with approximately 85% of eligible bondholders participating in the invitation to exchange. The Finance Minister expressed his gratitude to Ghanaians for their support and patience during the challenging economic times, and he thanked the overwhelming number of bondholders who participated in the program (Norvanreports)





**Disclaimer** - SIC Brokerage and its employees do not make any guarantee or other promise as to any results that may be obtained from using our content. No one should make any investment decision without first consulting his or her own Investment advisor and conducting his or her own research and due diligence. SIC Brokerage disclaims any and all liabilities in the event that any Information, commentary, analysis, opinions, advice and/or recommendations prove to be inaccurate, incomplete or unreliable, or result in any investment or other losses.