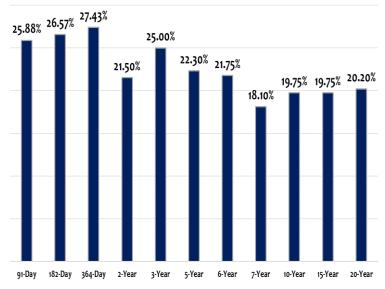

Yields marginally moved up, reflecting current Inflationary pressures to settle at 25.88% and 26.57% for the 91-Day Bills and 182-Day Bills respectively. The tight monetary policy stance by BoG to help control the price pressures is fuelling the rise in T-bill rates.

# TREASURY RATES YIELD (27th June - 1st July 2022)

| RESULTS OF LAST WEEK'S TREASURY BILL AUCTION |         |          |        |
|----------------------------------------------|---------|----------|--------|
| <b>GOG Treasuries</b>                        | Current | Previous | Change |
| 91-Day T-Bills                               | 25.88%  | 25.64%   | 0.24%  |
| 182-Day T-Bills                              | 26.57%  | 26.40%   | 0.17%  |