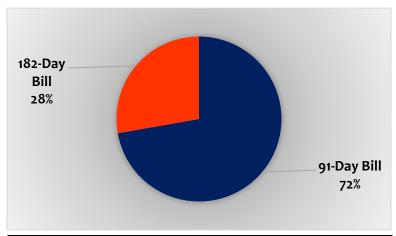

# FIXED INCOME MARKET HIGHLIGHTS

At last week's auction, offers tendered were above Government's target. However, accepted bids were below tendered bids as GH $\dot{\varsigma}$ 597.76 million was raised in 91-Day Bills and GH $\dot{\varsigma}$ 229.77 million in 182-Day Bills as compared to GH $\dot{\varsigma}$ 1,165.02 million raised in 91-Day Bills, GH $\dot{\varsigma}$ 209.15 million in 182-Day Bills and GH $\dot{\varsigma}$ 66.90 million in 364-Day Bills at the previous auction.

The target for the next auction (Tender #1806) is GH¢928.00 million in 91-Day Bills, 182-Day Bills and 364-Day Bills.

| BREAKDOWN OF TOTAL AMOUNT RAISED THIS WEEK |                           |                           |  |
|--------------------------------------------|---------------------------|---------------------------|--|
| Treasuries                                 | Bids Tendered<br>(GH¢ MN) | Bids Accepted<br>(GH¢ MN) |  |
| 91-Day T-Bill                              | 649.86                    | 597.76                    |  |
| 182-Day T-Bill                             | 276.65                    | 229.77                    |  |
| TOTAL                                      | 926.51                    | 827.53                    |  |