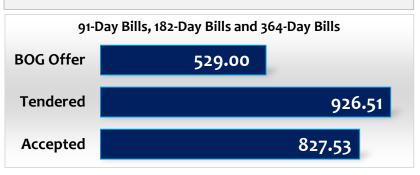

The target for the next auction (Tender #1806) is GH¢928.00 million in 91-Day Bills, 182-Day Bills and 364-Day Bills.

| BREAKDOWN OF TOTAL AMOUNT RAISED THIS WEEK |                           |                           |  |
|--------------------------------------------|---------------------------|---------------------------|--|
| Treasuries                                 | Bids Tendered<br>(GH¢ MN) | Bids Accepted<br>(GH¢ MN) |  |
| 91-Day T-Bill                              | 649.86                    | 597.76                    |  |
| 182-Day T-Bill                             | 276.65                    | 229.77                    |  |
| TOTAL                                      | 926.51                    | 827.53                    |  |

# **BREAKDOWN OF TOTAL AMOUNT RAISED THIS WEEK**

| NEXT AUCTION DETAILS |                             |  |
|----------------------|-----------------------------|--|
| Treasuries           | Bids Tendered (GH¢ MN)      |  |
| Tender No.           | 1806                        |  |
| Target Size          | GH¢928.00 million           |  |
| Auction Date         | 8 <sup>th</sup> July, 2022  |  |
| Settlement Date      | 11 <sup>th</sup> July, 2022 |  |
| Securities on offer  | 91-Day & 182-Day T-Bills    |  |