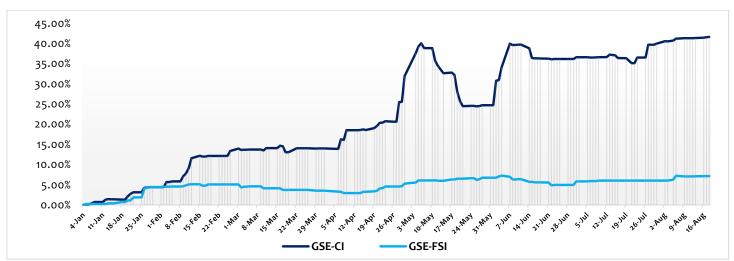

# EQUITY MARKET HIGHLIGHTS: GSE-CI gained 2.09 points to close at 2,750; returns 41.64% (YTD).

The GSE Composite Index (GSE-CI) gained 2.09 points to close at 2,750.15 representing a 41.64% YTD return. This is due to price appreciation in **Unilever Ghana PLC. (UNIL)** which gained 9.92% to close at GH¢3.88. UNIL has hereby gained 94% since it last traded the lowest this year (GH¢2.00) on 19<sup>th</sup> July 2021.

The GSE Financial Stock Index (GSE-FSI) remained unchanged to close at 1,909.91 translating into a YTD return of 7.13%. Market Capitalization on the other hand climbed upwards to close at GH¢62.73 billion.

#### INDEX YTD PERFORMANCE