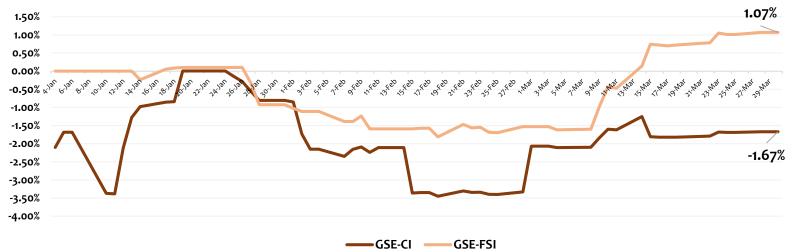

# EQUITY MARKET HIGHLIGHTS: Ghana Stock Market remain unchanged to return -1.67% Year-To-Date.

The benchmark GSE Composite Index (GSE-CI) did not see any change for a second day running as it closed at the same mark as it opened at 2,742.85 representing a YTD return of -1.67%. The GSE Financial Stock Index (GSE-FSI) also maintained its value at 2,174.96 representing a YTD return of 1.07%. In the aggregate, thirteen (13) equities participated in trading, ending with no gainers and no decliners on the day as Market Capitalization closed trading today at GH¢64.03 billion.

#### **GSE EQUITY MARKET PERFORMANCE**

| Indicator                 | Current    | Previous     | Change   |
|---------------------------|------------|--------------|----------|
| GSE-Composite Index       | 2,742.85   | 2,742.85     | 0.00 pts |
| YTD (GSE-CI)              | -1.67%     | -1.67%       | 0.00%    |
| GSE-Financial Stock Index | 2,174.96   | 2,174.96     | 0.00 pts |
| YTD (GSE-FSI)             | 1.07%      | 1.07%        | 0.00%    |
| Market Cap. (GH¢ MN)      | 64,029.79  | 64,029.79    | 0.00     |
| Volume Traded             | 424,666    | 81,412,413   | -99.48%  |
| Value Traded (GH¢)        | 511,391.35 | 86,387,163.2 | -99.41%  |

## **GSE-CI & GSE-FSI YTD PERFORMANCE**

**Disclaimer** - SIC Brokerage and its employees do not make any guarantee or other promise as to any results that may be obtained from using our content. No one should make any investment decision without first consulting his or her own Investment advisor and conducting his or her own research and due diligence. SIC Brokerage disclaims any and all liabilities in the event that any Information, commentary, analysis, opinions, advice and/or recommendations prove to be inaccurate, incomplete or unreliable, or result in any investment or other losses.