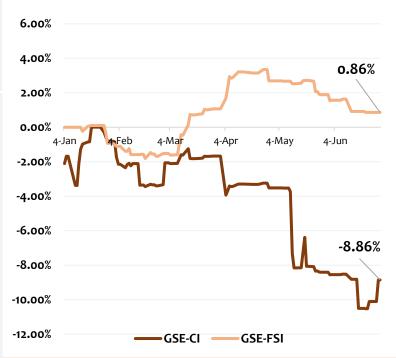

# EQUITY MARKET HIGHLIGHTS: GSE-CI remains flat to close at 2,542.17; returns -8.86% YTD.

The Accra Bourse did not record any change closing at the same mark as it opened at 2,542.17 points representing a YTD return of -8.86%. The GSE Financial Stock Index (GSE-FSI) also maintained its value to close trading at 2,170.33 points translating into a YTD return of 0.86%.

#### **GSE EQUITY MARKET PERFORMANCE**

| Indicator                 | Current      | Previous     | Change   |
|---------------------------|--------------|--------------|----------|
| GSE-Composite Index       | 2,542.17     | 2,542.17     | o.oo pts |
| YTD (GSE-CI)              | -8.86%       | -8.86%       | 0.00%    |
| GSE-Financial Stock Index | 2,170.33     | 2,170.33     | 0.00 pts |
| YTD (GSE-FSI)             | 0.86%        | 0.86%        | 0.00%    |
| Market Cap. (GH¢ MN)      | 64,802.94    | 62,008.56    | 2794.38  |
| Volume Traded             | 5,554,095    | 132,706      | 4085.26% |
| Value Traded (GH¢)        | 4,998,502.95 | 1,331,114.08 | 275.51%  |

# **GSE-CI & GSE-FSI YTD PERFORMANCE**

**Disclaimer** - SIC Brokerage and its employees do not make any guarantee or other promise as to any results that may be obtained from using our content. No one should make any investment decision without first consulting his or her own Investment advisor and conducting his or her own research and due diligence. SIC Brokerage disclaims any and all liabilities in the event that any Information, commentary, analysis, opinions, advice and/or recommendations prove to be inaccurate, incomplete or unreliable, or result in any investment or other losses.